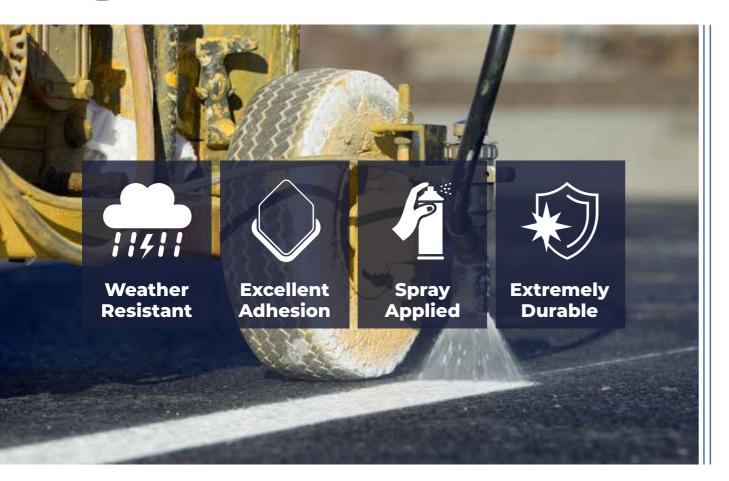

#### Additional Benefits

Extremely tough and durable, Weather resistant (UV & IR stable), Alkali resistant, BAST tested for performance.

#### Additional Benefits

Complete surface adhesion, Oil and petrol resistant, Alkali resistant, Rapid curing, BAST tested for performance.