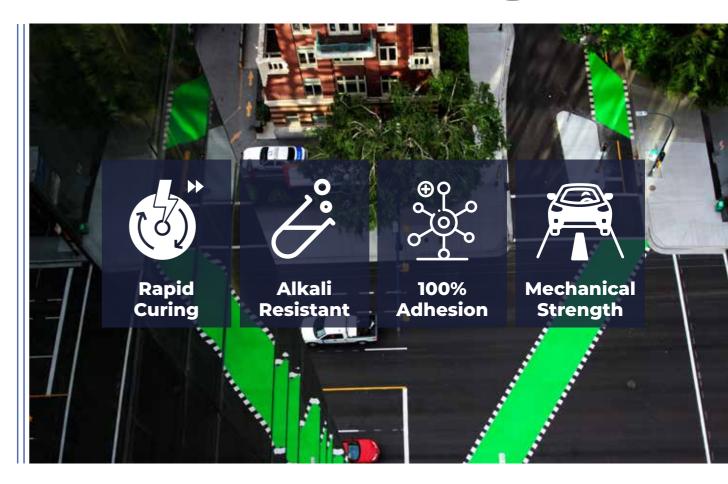

# **Performance Characteristics**

of Alteco-Line Systems

## 1 Properties

Our systems are characterised by their high mechanical strength, long service life and resistance to contamination.

#### Additional Benefits

Extremely tough and durable, Weather resistant (UV & IR stable), Alkali resistant, BAST tested for performance.

#### Additional Benefits

Complete surface adhesion, Oil and petrol resistant, Alkali resistant, Rapid curing, BAST tested for performance.