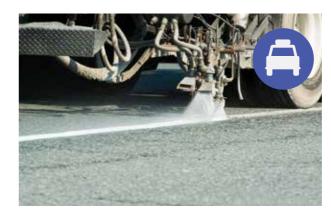

# **Alteco-Line 100 2K-EP**

A Type 1 and Type 2 thin-layer, low-solvent, high-solid epoxy (EP) resin based coating system in accordance with CE-EN 1871.

## Description

Decorative Markings for **HIGH VOLUME** traffic areas.

Alteco-Line 100 2K-EP is a spray-applied road marking system for use on damp asphalt or concrete surfaces. The highly resistant system can even be used in wet conditions.

#### Areas of use

Motorways, Main Roads or Ring Roads

#### Additional Benefits

Complete surface adhesion, Oil and petrol resistant, Alkali resistant, Rapid curing, BAST tested for performance.