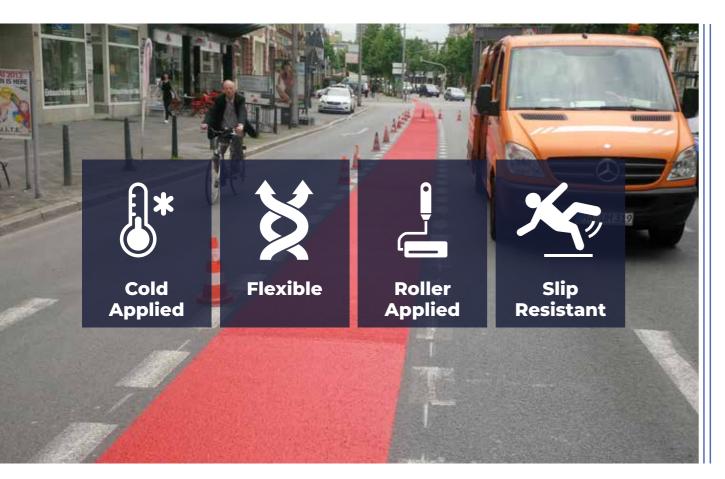

#### Additional Benefits

Cold applied, Rapid curing, Flexible, Extremely tough, BAST tested for performance

Alteco-Line marking systems stand out thanks to their rapid drying time. Regardless of the traffic volumes, the sprayable materials are an excellent solution.