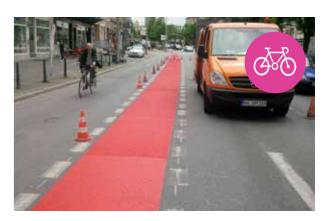

# **Alteco-Line Bike Route**

Decorative & High Performance Marking Systems for Cycle Ways.

### Description

Alteco-Line Bike Route cold plastic is a coloured cold-curing reactive coating material in accordance with CEN-EN 1871 Standards. Highly reactive and fast-curing marking products: ready for vehicle traffic without delay, short closure periods, resulting in reduced risk of congestion.

#### Areas of use

Cycle Paths, Parks, Town Centres & Cities, Architectural Areas or Helicopter Platforms.

#### Additional Benefits

Excellent adhesion to substrate, Rapid curing, Extremely tough and durable, Weather resistant,

**LUMINOUS CYCLE PATH SYSTEM:** A new concept and system to create luminous cycle paths. The illuminated coating is a 2-component, cold-curing, reactive coating according to CEN-EN 1871 with glass.