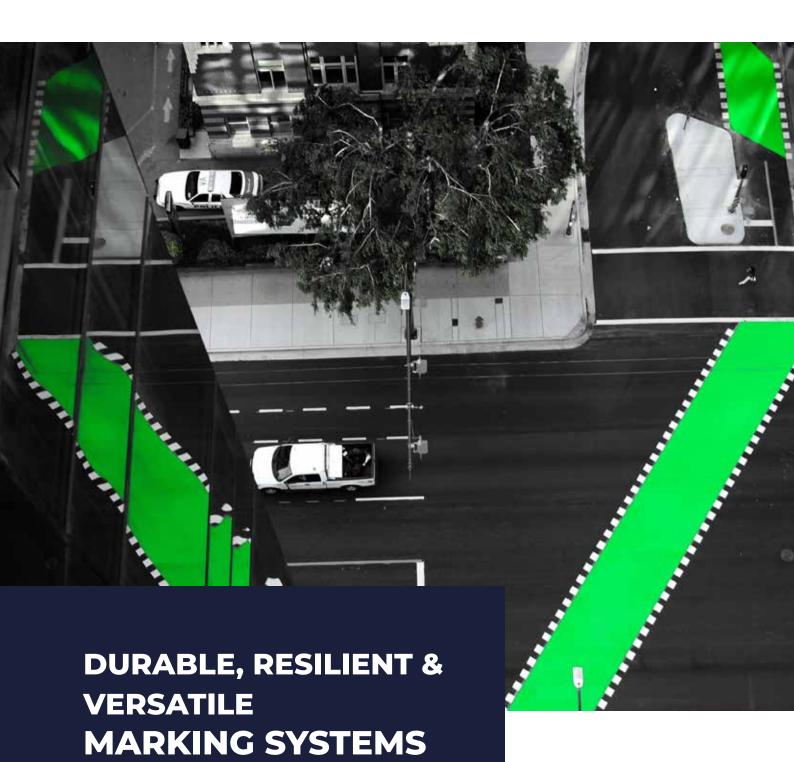

# About ALTECO-LINE

Alteco-Line is a leading range of Polymethyl Methacrylate (PMMA) and Epoxy (EP) cold liquid plastics. Our high quality and long-lasting marking systems provide solutions for roads, motorways, rail, cities, factories, parking decks, walkways, airports and more.

# **Performance Characteristics**

of Alteco-Line Systems

## 4 Versatile Systems

You can also use the Alteco-Line markings to give set-down areas, walkways and vehicle routes a clear structure.