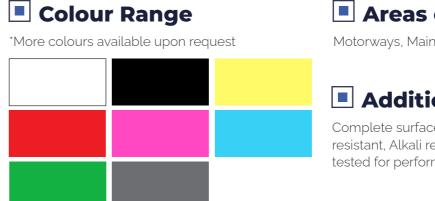

plied in the form of closed-finish line marking, agglomerates or profile and is ideal for roads with high traffic volumes and areas where clear road visibility at night is essential.



## Areas of use

Motorways, A-Roads, Temporary Signs or Bespoke Patterns

#### Additional Benefits

Extremely tough and durable, Weather resistant (UV & IR stable), Alkali resistant, BAST tested for performance.



# **Alteco-Line 100 2K-EP**

A Type 1 and Type 2 thin-layer, low-solvent, high-solid epoxy (EP) resin based coating system in accordance with CE-EN 1871.

## Description

Decorative Markings for **HIGH VOLUME** traffic areas.

Alteco-Line 100 2K-EP is a spray-applied road marking system for use on damp asphalt or concrete surfaces. The highly resistant system can even be used in wet conditions.



#### Areas of use

Motorways, Main Roads or Ring Roads

#### Additional Benefits

Complete surface adhesion, Oil and petrol resistant, Alkali resistant, Rapid curing, BAST tested for performance.







# **Alteco-Line KSP-2K/3K**

A Type 1 and Type 2 spray-applied marking system to create closed-finish, thin layer markings in accordance with CE-EN 187.

### Description

Line markings for **LOW VOLUME** traffic areas.

Alteco-Line KSP 2k/3k is ideal for marking roads with low volumes of traffic, such as rural roads and streets in residential areas. As the product is rapid curing, it is suitable for undercoats on roads with high traffic volumes or for refreshing agglomerates. In many cases the road can be reopened to vehicular traffic in less than 10-15 minutes.

# Colour Range

\*More co